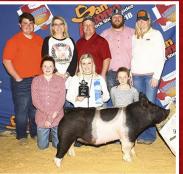

N1882 Pine Hollow Rd., Lodi, WI 53555 Location 1 mile off of I-90, Exit 119

Champion Lightweight Dark Cross Barrow 2018 San Antonio Stock Show and Rodeo Bear 52 x Exclusive x California Chrome Shown by Madison Wilkins